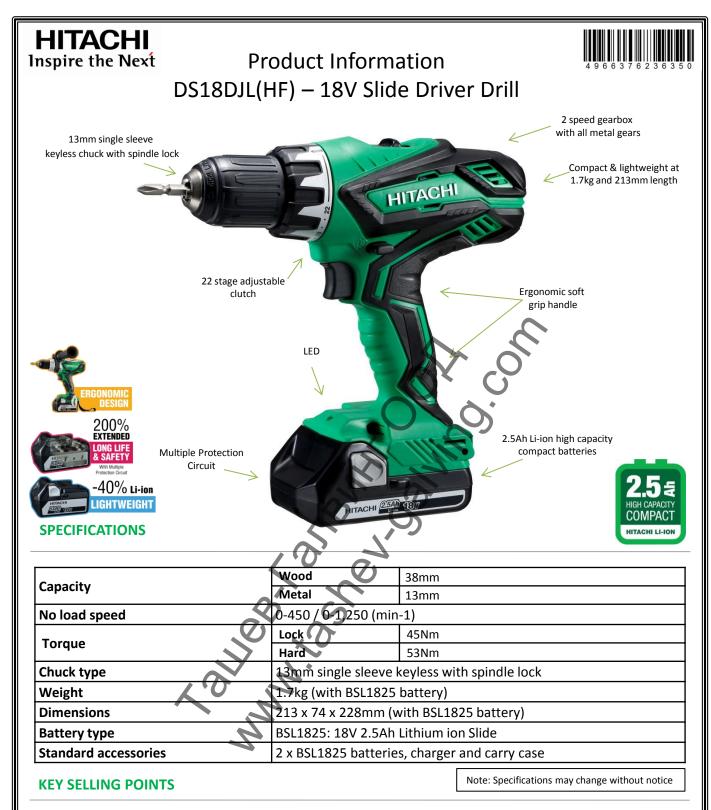

- 13mm single sleeve keyless chuck with automatic spindle lock provides effortless usability
- **2** speed gearbox with all metal gears ensures maximum power, performance and resilience
- 22 stage adjustable clutch allows for a precise adjustment when driving screws
- Ultra bright white LED for improved visibility
- Ergonomic soft grip handle for increased useability and comfort
- Compact and lightweight ensures ease of use and reduces fatigue
- Compact 2.5Ah Li-ion batteries with multiple protection circuit provide long run time and protects the battery and tool from overload, over heat, over discharge and over charge